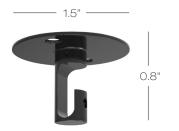

\* For Custom Swag Multi-Light configuration consult factory.

**CROSSHATCH** 

Standard cord length is 96". Consult Factory for longer cord lengths.