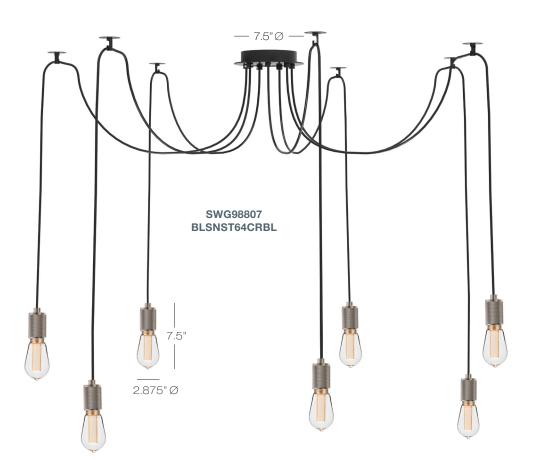

| Swag Multi | SWG988 Swag | g Crosshatch       | BL black<br>BZ bronze<br>SN satin nicke |                                                | G125 LED G12<br>S165 LED S16<br>ST64 LED Vint<br>T60 LED T60 | 5 Bulb<br>age Edison                | BL black<br>BR brown<br>GY grey<br>OR orange<br>RD red |
|------------|-------------|--------------------|-----------------------------------------|------------------------------------------------|--------------------------------------------------------------|-------------------------------------|--------------------------------------------------------|
|            | Model       | Lights             | Canopy Finish                           | Pendant Finish                                 | Bulb                                                         | Bulb Color                          | Cord                                                   |
|            | SWG988      | 07*                | BL                                      | SN                                             | ST64                                                         | CR                                  | BL                                                     |
|            |             | <b>07</b> 7 lights |                                         | <b>BB</b> brushed brass <b>SN</b> satin nickel |                                                              | AM amber<br>CR clear<br>SM smoke (S | 165)                                                   |

\* For Custom Swag Multi-Light configuration consult factory.

**CROSSHATCH** 

Standard cord length is 96". Consult Factory for longer cord lengths.